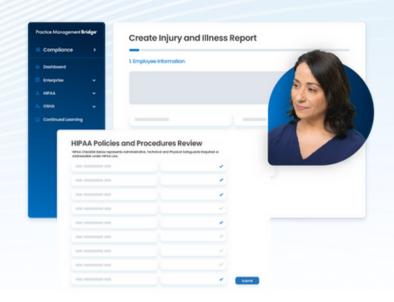

## Bridge™ Compliance

Navigating the complexities of HIPAA and OSHA requirements is a huge undertaking for any healthcare organization. Rely on Bridge Compliance - a modern and digital solution - to ensure staff are trained and following protocols, routines, and processes that keep staff, patients, and data safe.

### Maintain a safe workplace

Stay up to date on current policies, training protocols, and protection plans.

**Cyber Liability Insurance** 

**HIPAA Compliance** 

Harbor Dental Society is proud to partner with Rectangle Health to offer Bridge Compliance to our members.