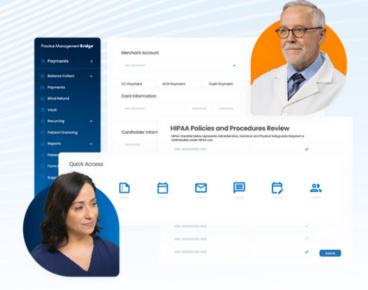

# Practice Management Bridge®

## It's better with Bridge™

Count on one platform to help you drive more revenue for your practice and create incredible efficiencies. Practice Management Bridge is the all-in-one solution that empowers you to simplify the way you run your healthcare business. It's possible to get more done, and get immediate results, when you have the right technology at your fingertips.

### **Bridge Engagement**

Keep your schedule full, patients notified, and the practice running smoothly.

#### **Bridge Payments**

Increase patient payments, improve office workflows, and grow profitability.

#### **Bridge Compliance**

Navigate and manage the complexities of HIPAA and OSHA compliance with ease.

- ✓ A single, scalable solution
  One platform with patient engagement,
  payments, and compliance, works for
  one location or across thousands.
- Powerful integrations