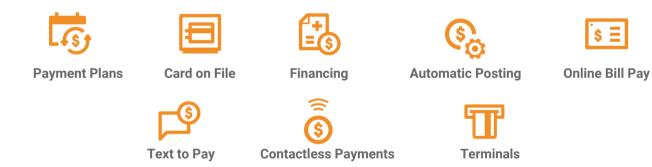

## Bridge™ Payments

When you optimize and automate payment capture at all points of the patient journey, you'll become more efficient, unlock new profitability potential, and meet patients' increasing expectations for digital experiences.

#### Save time and increase efficiency

Seamlessly connect patient payments to your existing practice management solution.

#### Improve practice profitability

Lower accounts receivable and increase revenue with more ways to collect payments.

#### Enhance the payment experience.

Provide more ways to pay including text-topay, recurring payments, and financing.

### Protect patient's financial data

Safe, secure, and trusted for more than 30 years by leading healthcare practices.

Harbor Dental Society is proud to partner with Rectangle Health to offer Bridge Payments to our members.